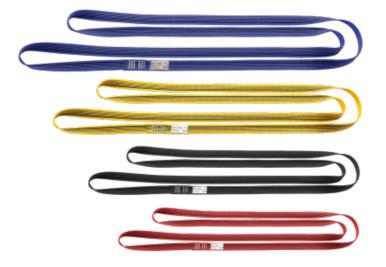

## Data sheet LOOP 26 KN

Belt sling with a load capacity of 26kN. Different lengths have different colours so that they can be easily distinguished. Is used in the rope access and rescue sector.

- Load capacity of 26kN
- Different lengths in different colours
- Rope access technology and rescues